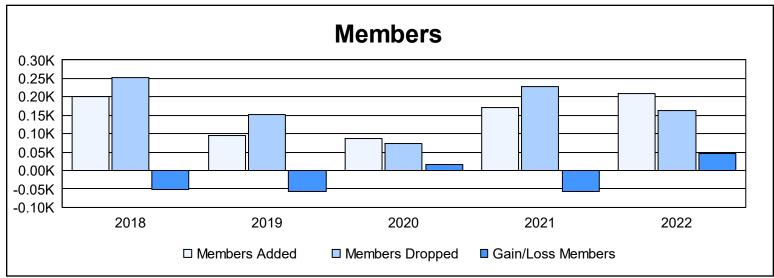

District B 9 As of June 2022 Cumulative

| Year      | Clubs | Dropped<br>Clubs | Gain/<br>Loss<br>Clubs | New<br>Members | Charter<br>Members | Reinstate<br>Members | Transfer<br>Members | Total<br>Member<br>Added | Total<br>Members<br>Dropped | Gain/<br>Loss<br>Members |
|-----------|-------|------------------|------------------------|----------------|--------------------|----------------------|---------------------|--------------------------|-----------------------------|--------------------------|
| 2017-2018 | 1     | 2                | -1                     | 120            | 27                 | 49                   | 6                   | 202                      | 253                         | -51                      |
| 2018-2019 | 1     | 1                | 0                      | 44             | 36                 | 15                   | 0                   | 95                       | 151                         | -56                      |
| 2019-2020 | 1     | 1                | 0                      | 59             | 22                 | 4                    | 2                   | 87                       | 72                          | 15                       |
| 2020-2021 | 3     | 2                | 1                      | 44             | 87                 | 34                   | 5                   | 170                      | 228                         | -58                      |
| 2021-2022 | 5     | 1                | 4                      | 45             | 128                | 32                   | 4                   | 209                      | 163                         | 46                       |
| Average   | 2     | 1                | 1                      | 62             | 60                 | 27                   | 3                   | 153                      | 173                         | -21                      |