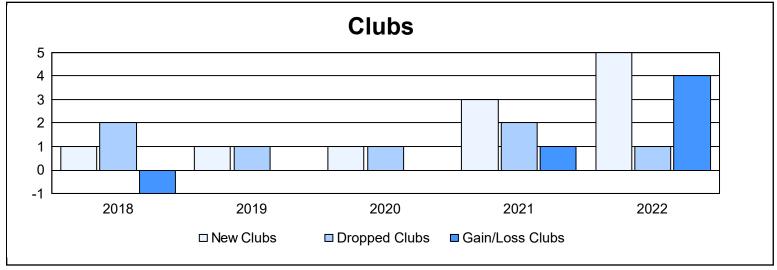

District B 9 As of June 2022 Cumulative

| Year      | Clubs | Dropped<br>Clubs | Gain/<br>Loss<br>Clubs | New<br>Members | Charter<br>Members | Reinstate<br>Members | Transfer<br>Members | Total<br>Member<br>Added | Total<br>Members<br>Dropped | Gain/<br>Loss<br>Members |
|-----------|-------|------------------|------------------------|----------------|--------------------|----------------------|---------------------|--------------------------|-----------------------------|--------------------------|
| 2017-2018 | 1     | 2                | -1                     | 120            | 27                 | 49                   | 6                   | 202                      | 253                         | -51                      |
| 2018-2019 | 1     | 1                | 0                      | 44             | 36                 | 15                   | 0                   | 95                       | 151                         | -56                      |
| 2019-2020 | 1     | 1                | 0                      | 59             | 22                 | 4                    | 2                   | 87                       | 72                          | 15                       |
| 2020-2021 | 3     | 2                | 1                      | 44             | 87                 | 34                   | 5                   | 170                      | 228                         | -58                      |
| 2021-2022 | 5     | 1                | 4                      | 45             | 128                | 32                   | 4                   | 209                      | 163                         | 46                       |
| Average   | 2     | 1                | 1                      | 62             | 60                 | 27                   | 3                   | 153                      | 173                         | -21                      |